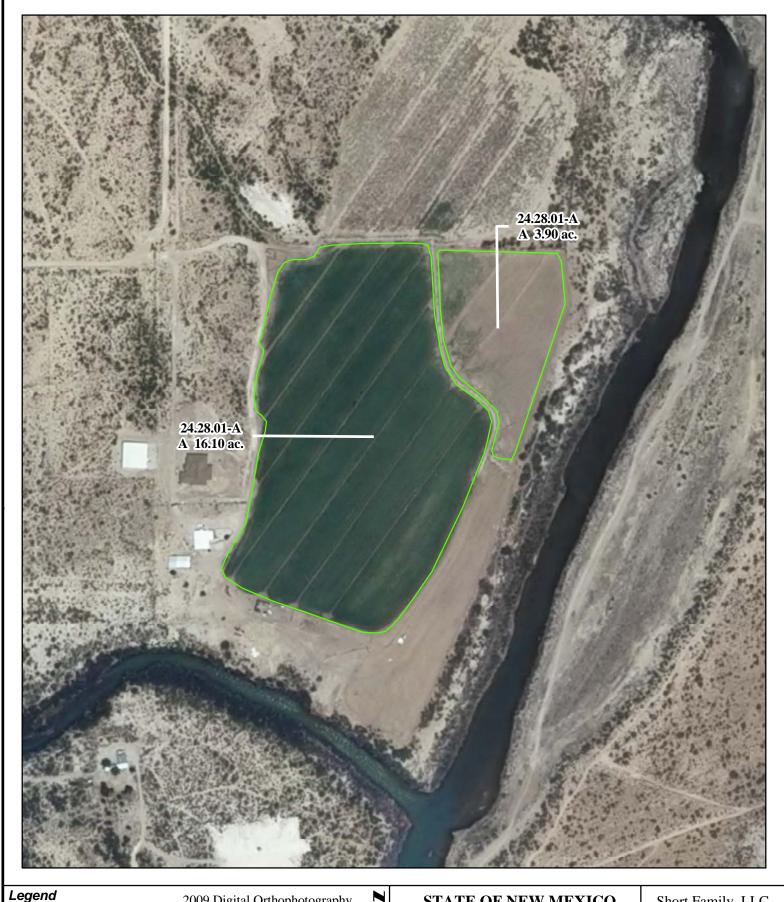

Subfile No.: **24.28.01-A**Court No.: **CV-WH-03-3** 

CID Assessment Number: 048-01-01-00-01

Date of Filing of Original Consent Order: July 23, 2003

Defendants: SHORT FAMILY, LLC

## f. Location and Amount of Irrigated Acreage:

Section 01, Township 24S, Range 28E, N.M.P.M.

Pt. SW $^{1}$ 4 20.00 acres Total: 20.00 acres

As shown on the attached revised Hydrographic Survey Map for Subfile No. 24.28.01-A, and the CID Section Hydrographic Survey Map Sheet No. 4 (1999-2011), included in Part F of this Appendix, representing the Court record as of the date of the filing of this Decree.